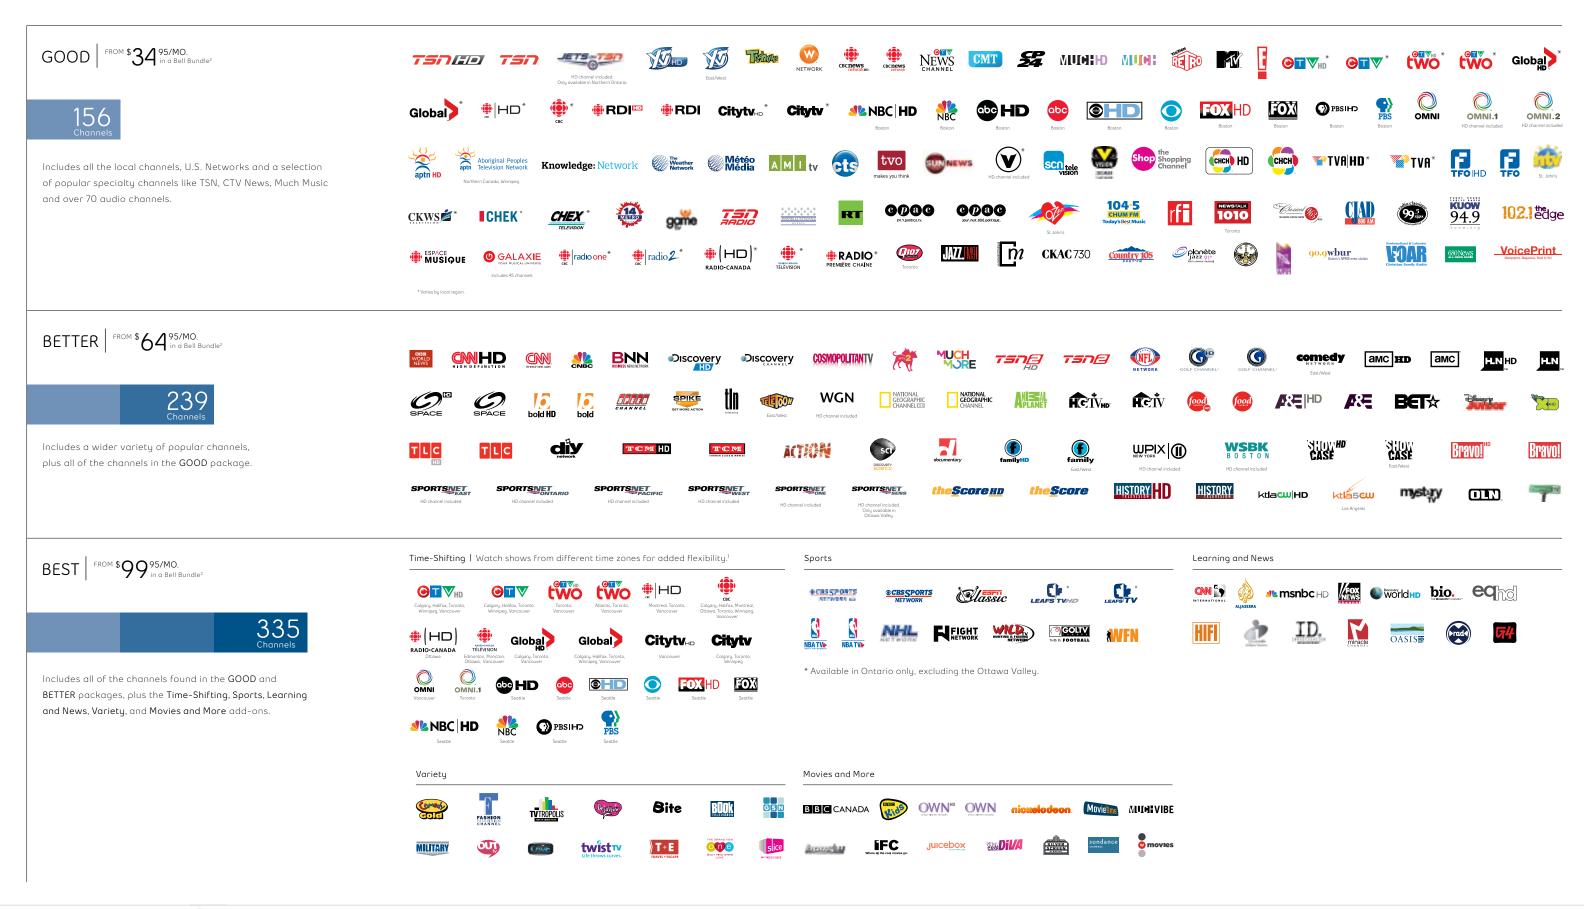

#### TV programming made easy.

Choose from programming packages that fit any budget and variety of interest. Each of our 3 new options includes popular channels like TSN, CTV News and Much Music, so you don't have to subscribe to additional packages to get the hit programming you're looking for.

## Step 1: Choose a package.

Select the package that's right for you from one of our three options – Good, Better, or Best. Our prices include all monthly fees, so the price you see is the price you pay. HD channels are included at no extra charge.

### Step 1: Choose a package.