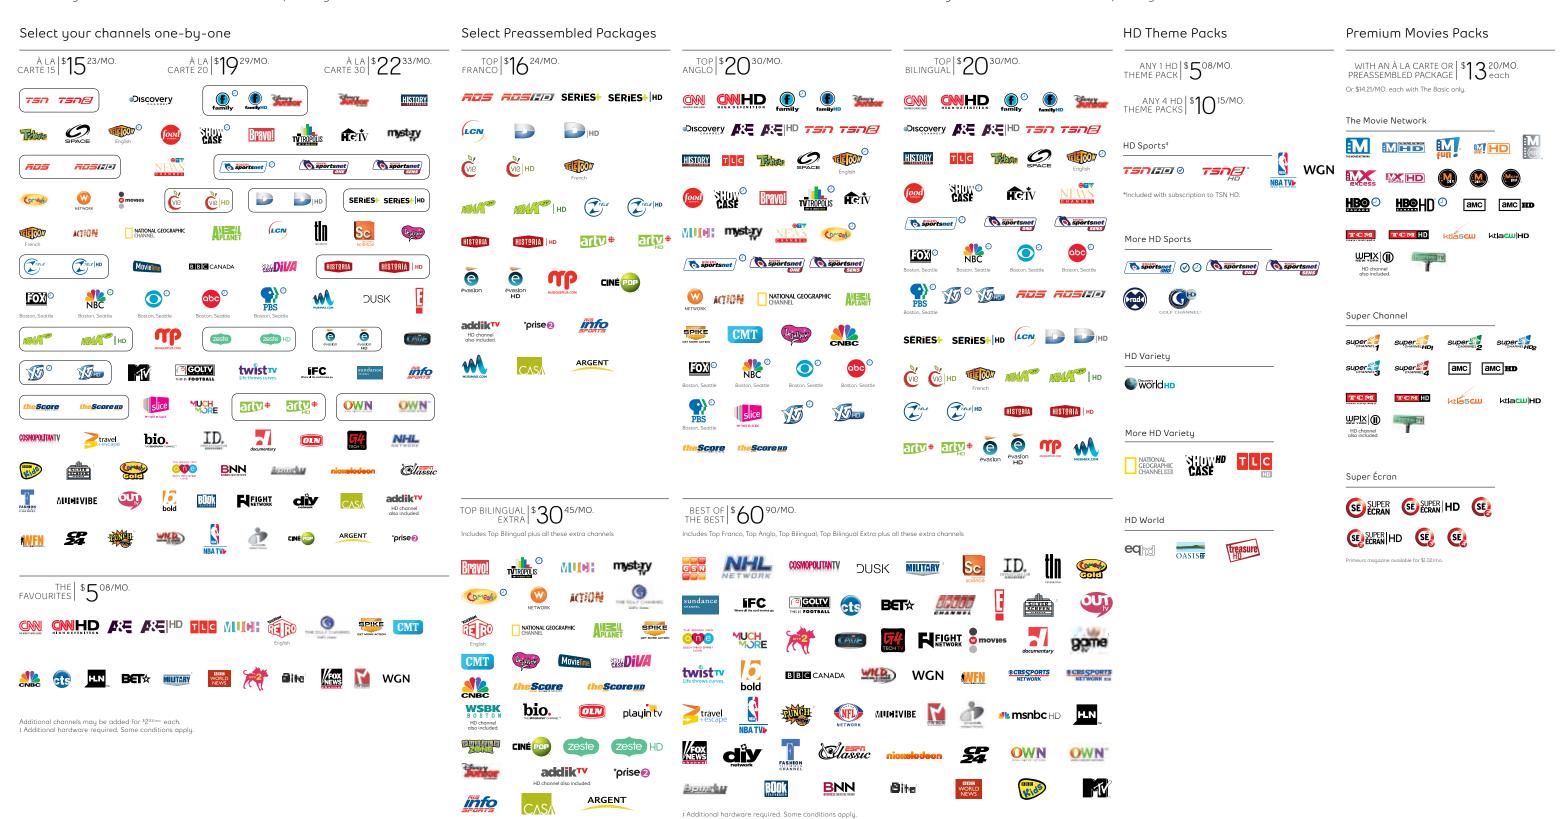

## Build your Satellite TV programming.

Bell Satellite TV offers you the flexibility to select more of the channels you really want. Choose from a wide variety of programming, including HD channels, International channels and Theme Packs.

#### Step 2: Customize your programming.

Choose your Preassembled or À la carte package. You can also add HD Theme Packs, Premium Movies Packs, and individual channels to complement your programming even more.

## Step 2: Customize your programming

Choose your Preassembled or À la carte package. You can also add individual channels, HD Theme Packs and Premium Movies Packs. All monthly fees are included in the pricing.