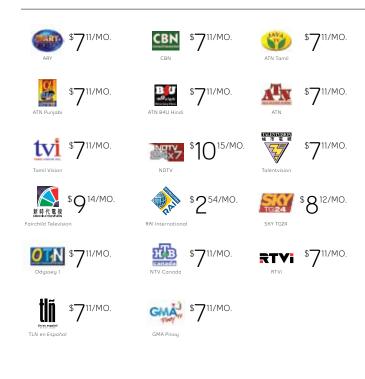

Watch your favourite shows from up to 5 different time zones. Included at no extra cost.

Pick & pay – you can subscribe to these channels individually. Some exceptions may apply.

\* Channels vary per region. \*\* HD U.S. Time-Shifting add-on available. † Local evening news only ‡ Additional hardware required. Some conditions apply.

## Step 2: Customize your programming

Choose your Preassembled or À la carte package. You can also add individual channels, HD Theme Packs and Premium Movies Packs. All monthly fees are included in the pricing.



## Step 3: Add Specialty programming.

Get exclusive programming you won't find on any other channels with a selection of Special Interest and International packages. All monthly fees are included in the pricing.





## International Pick & Pay







## Receivers.

Choose the receiver that best suits your needs. With stunning picture quality served up by each, you're guaranteed a spectacular TV experience.

There are two easy ways to get your Bell Satellite TV receivers:

## (1) Outright purchase

## (2) Rental Choice Plan - NEW

This brand new option lets you rent your receiver for a low monthly price. If you rent it for 36 months, you then have the choice to own it at no additional charge.<sup>5</sup>

Ask a Bell representative or visit bell.ca/tv for our latest offers.

#### HD Personal Video Recorder

- Canada's best HD PVR
- Pause, rewind and replay live TV
- Record up to 200 hours of digital programming (30 hours in HD)
- 3D-ready



#### **HD** Receiver

- Enhanced on-screen programming guide to let you see 3 hours of prog