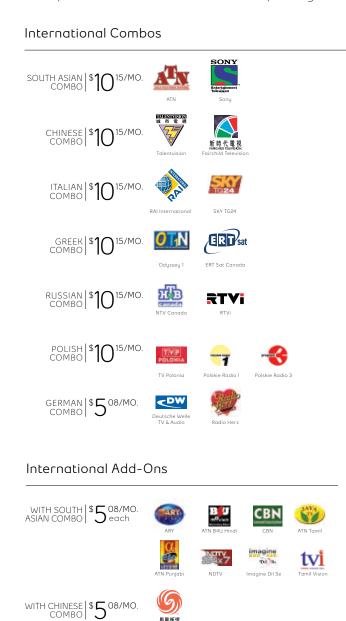

Legend

Time-Shifting. Watch your favourite shows from up to 5 different time zones. Included at no extra cost.

Pick & pay – you can subscribe to these channels individually. Some exceptions may apply.

\* Channels vary per region. \*\* HD U.S. Time-Shifting add-on available. † Local evening news only ‡ Additional hardware required. Some conditions apply.

## Step 2: Customize your programming

Choose your Preassembled or À la carte package. You can also add individual channels, HD Theme Packs and Premium Movies Packs. All monthly fees are included in the pricing.



## Step 3: Add Specialty programming.

Get exclusive programming you won't find on any other channels with a selection of Special Interest and International packages. All monthly fees are included in the pricing.





## International Pick & Pay







## Receivers.

Choose the receiver that best suits your needs. With stunning picture quality served up by each, you're guaranteed a spectacular TV experience.

There are two easy ways to get your Bell Satellite TV receivers:

## (1) Outright purchase

## (2) Rental Choice Plan - NEW

This brand new option lets you rent your receiver for a low monthly price. If you rent it for 36 months, you then have the choice to own it at no additional charge.<sup>5</sup>

Ask a Bell representative or visit bell.ca/tv for our latest offers.

#### HD Personal Video Recorder

- Canada's best HD PVR
- Pause, rewind and replay live TV
- Record up to 200 hours of digital programming (30 hours in HD)
- 3D-ready



#### **HD** Receiver

- Enhanced on-screen programming guide