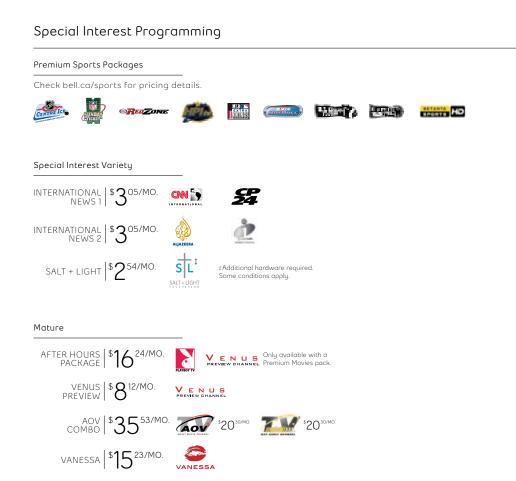

#### Step 3: Add Specialty programming.

If you want to add channels that meet your other interests, choose from a selection of Special Interest and International packages.

## Step 3: Add Specialty programming.

Get exclusive programming you won't find on any other channels with a selection of Special Interest and International packages. All monthly fees are included in the pricing.

## International Pick & Pay