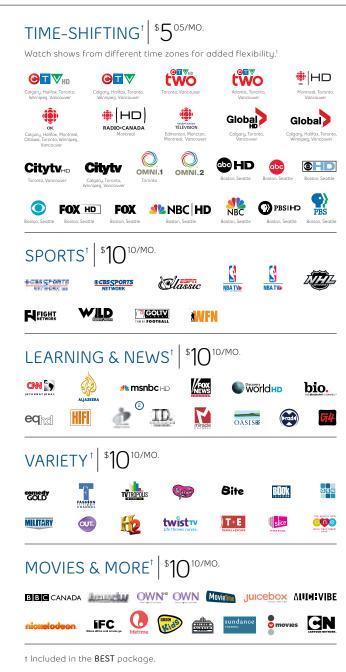

## Step 2: Enhance your plan with Special Interest Programming.

Select a variety of optional add-on packages from our lineup of Special Interest Programming. All monthly fees are included in the pricing. HD channels are included at no extra charge.