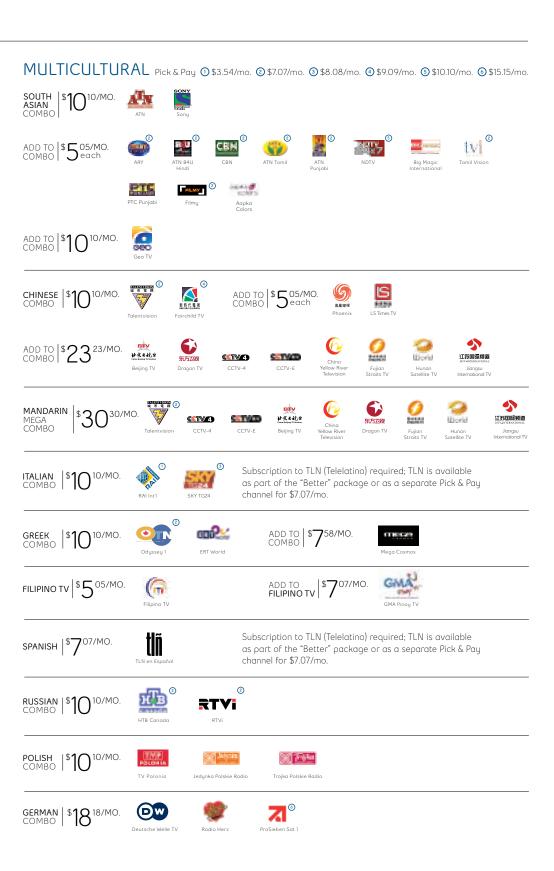

## Step 2: Enhance your plan with Special Interest Programming.

Select a variety of optional add-on packages from our lineup of Special Interest Programming. All monthly fees are included in the pricing. HD channels are included at no extra charge.