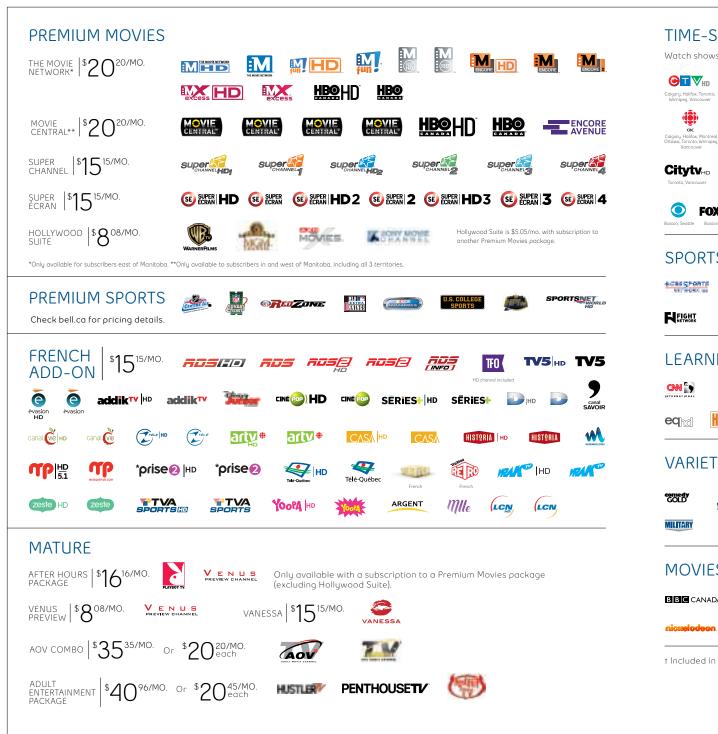

## Step 2: Enhance your plan with Special Interest Programming.

Select a variety of optional add-on packages from our lineup of Special Interest Programming. All monthly fees are included in the pricing. HD channels are included at no extra charge.