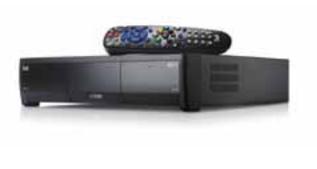

#### HD Personal Video Recorder

- Breathtaking HD picture quality
- Record up to 200 hours of digital programming (up to 30 hours in HD)
- Pause, rewind and replay live TV
- Enhanced on-screen programming guide to let you see 3 hours of programming at once
- 3D-ready