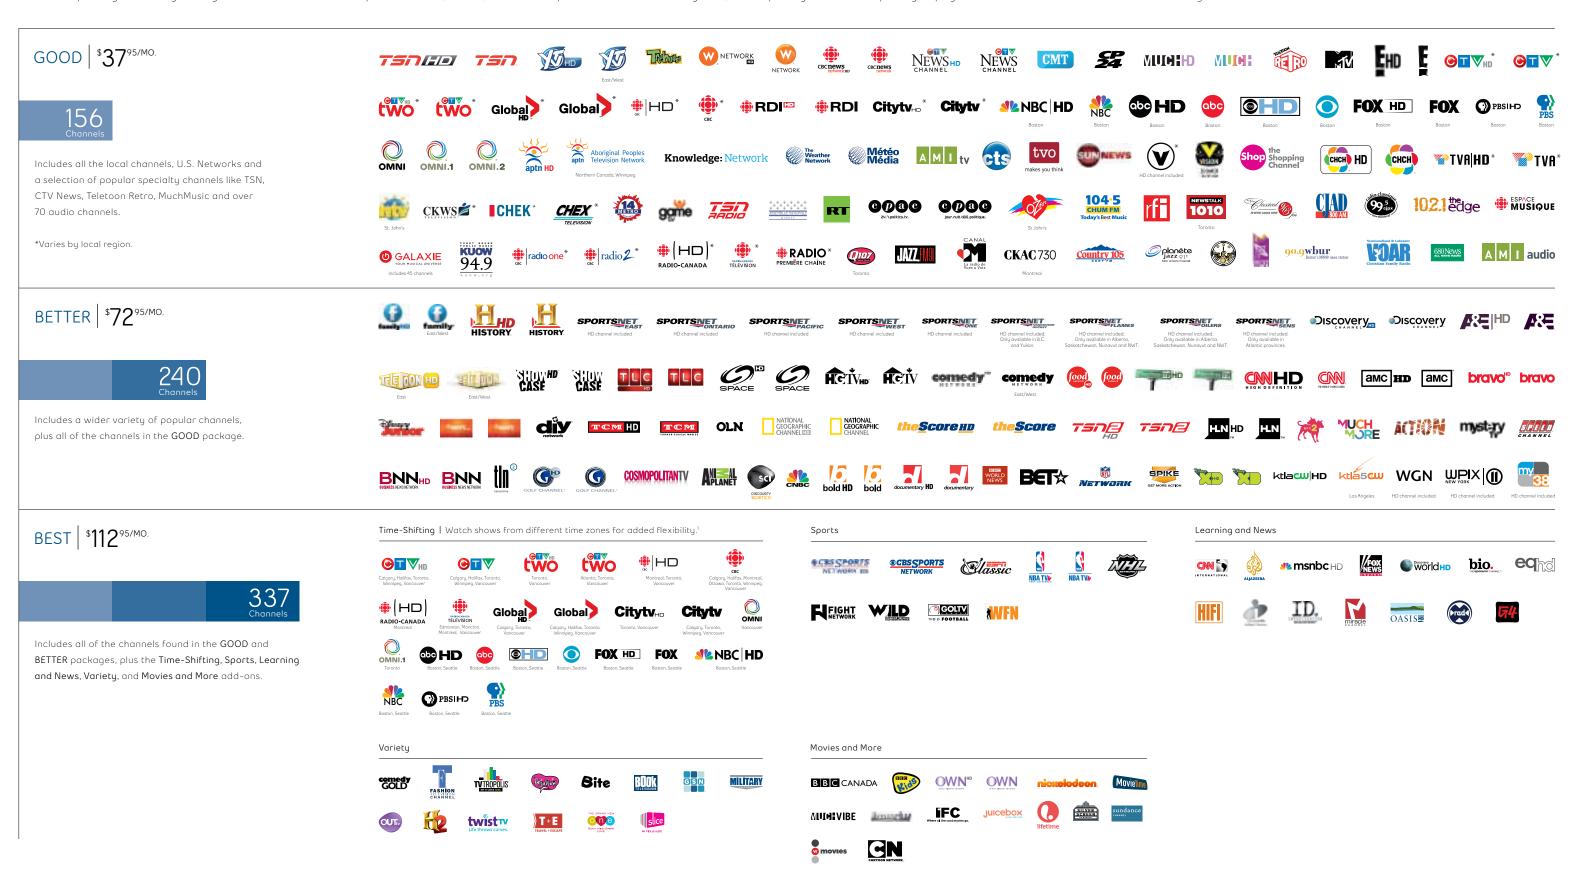

# TV programming made easy.

When you sign up for Bell Satellite TV, not only will you get spectacular picture quality, but you'll also get to choose from a huge selection of hit programming. All the major networks like CTV and CBC, plus popular specialty channels like TSN, CTV News, Teletoon Retro and MuchMusic, are included in all the packages at no additional cost.

Our plans are designed to satisfy any budget and variety of interest, so use this guide to build the programming plan that's right for you.

Navigation

## Step 1: Choose a package.

Select the package that's right for you from one of our three options - Good, Better, or Best. Our prices include all monthly fees, so the price you see is the price you pay. HD channels are included at no extra charge.

## Step 2: Enhance your plan with Special Interest Programming.

Select a variety of optional add-on packages from our lineup of Special Interest Programming. All monthly fees are included in the pricing. HD channels are included at no extra charge.