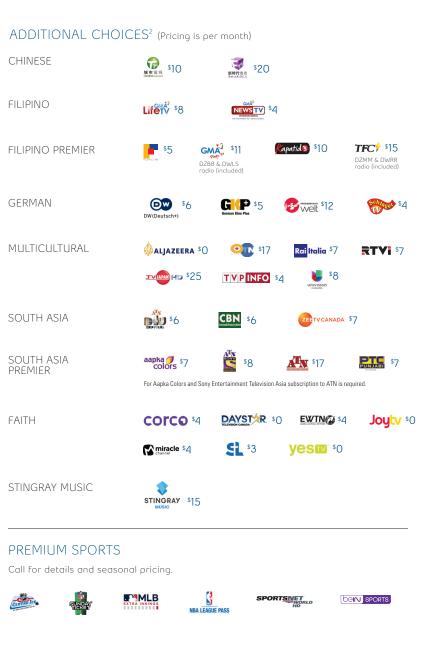

|         |





Current as of May 1, 2022. Available to business Bell MTS TV customers in Manitoba; where access/technology permit. Subject to change without notice. Taxes extra. FIBE and BELL MTS trademarks are owned by Bell Canada. All other trademarks are owned or used under license by Bell Canada or one of its subsidiaries. (1) Each TV requires a set-top box to access the service. 1 wired set-top box rental is included in the price of each package. Receivers are rented and may be new or refurbished at Bell MTS's choice. \$150.00 one-time installation fee applies. (2) Subject to a minimum 30-day subscription.