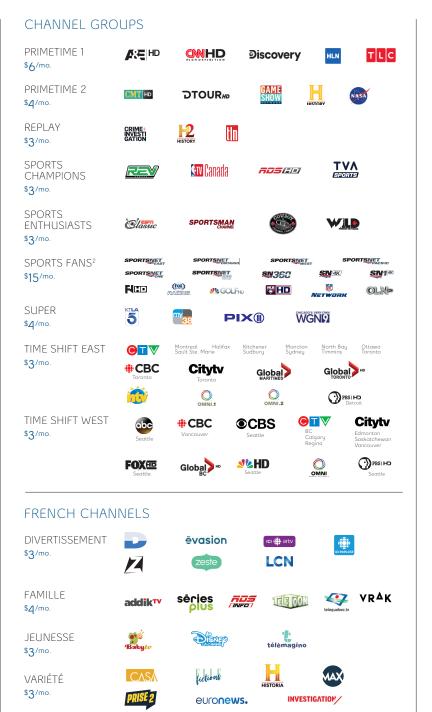

## CHANNEL GROUPS

| ADVENTURE<br>\$ <b>4</b> /mo.      |                                                                                                                                                                                                                                                                                                                                                                                                                                                                                                                                                                                                                                                                                                                                                                                                                                                                                                                                                                                                                                                                                                                                                                                                                                                                                                                                                                                                                                                                                                                                                                                                                                                                                                                                                                                                                                                                                                                                                                                                                                                                                                              | ť       |
|------------------------------------|--------------------------------------------------------------------------------------------------------------------------------------------------------------------------------------------------------------------------------------------------------------------------------------------------------------------------------------------------------------------------------------------------------------------------------------------------------------------------------------------------------------------------------------------------------------------------------------------------------------------------------------------------------------------------------------------------------------------------------------------------------------------------------------------------------------------------------------------------------------------------------------------------------------------------------------------------------------------------------------------------------------------------------------------------------------------------------------------------------------------------------------------------------------------------------------------------------------------------------------------------------------------------------------------------------------------------------------------------------------------------------------------------------------------------------------------------------------------------------------------------------------------------------------------------------------------------------------------------------------------------------------------------------------------------------------------------------------------------------------------------------------------------------------------------------------------------------------------------------------------------------------------------------------------------------------------------------------------------------------------------------------------------------------------------------------------------------------------------------------|---------|
| CINEMA<br>\$ <b>3</b> /mo.         |                                                                                                                                                                                                                                                                                                                                                                                                                                                                                                                                                                                                                                                                                                                                                                                                                                                                                                                                                                                                                                                                                                                                                                                                                                                                                                                                                                                                                                                                                                                                                                                                                                                                                                                                                                                                                                                                                                                                                                                                                                                                                                              |         |
| ENTERTAINMENT<br><b>\$4</b> /mo.   | Connect Of The Case HD                                                                                                                                                                                                                                                                                                                                                                                                                                                                                                                                                                                                                                                                                                                                                                                                                                                                                                                                                                                                                                                                                                                                                                                                                                                                                                                                                                                                                                                                                                                                                                                                                                                                                                                                                                                                                                                                                                                                                                                                                                                                                       |         |
| EXPLORE<br>\$ <b>4</b> /mo.        |                                                                                                                                                                                                                                                                                                                                                                                                                                                                                                                                                                                                                                                                                                                                                                                                                                                                                                                                                                                                                                                                                                                                                                                                                                                                                                                                                                                                                                                                                                                                                                                                                                                                                                                                                                                                                                                                                                                                                                                                                                                                                                              | ER      |
| FAMILY<br>\$5/mo.                  | Image: state |         |
| HD DISCOVERY<br>\$ <b>4</b> /mo.   |                                                                                                                                                                                                                                                                                                                                                                                                                                                                                                                                                                                                                                                                                                                                                                                                                                                                                                                                                                                                                                                                                                                                                                                                                                                                                                                                                                                                                                                                                                                                                                                                                                                                                                                                                                                                                                                                                                                                                                                                                                                                                                              |         |
| HD HI-FI<br>\$5/mo.                | Control FIRST Love Smithsonian **                                                                                                                                                                                                                                                                                                                                                                                                                                                                                                                                                                                                                                                                                                                                                                                                                                                                                                                                                                                                                                                                                                                                                                                                                                                                                                                                                                                                                                                                                                                                                                                                                                                                                                                                                                                                                                                                                                                                                                                                                                                                            |         |
| HD HOLLYWOOD<br>SUITE<br>\$5/mo.   | 3 8 8 5                                                                                                                                                                                                                                                                                                                                                                                                                                                                                                                                                                                                                                                                                                                                                                                                                                                                                                                                                                                                                                                                                                                                                                                                                                                                                                                                                                                                                                                                                                                                                                                                                                                                                                                                                                                                                                                                                                                                                                                                                                                                                                      |         |
| INFORMATION<br>\$3 <sup>/mo.</sup> |                                                                                                                                                                                                                                                                                                                                                                                                                                                                                                                                                                                                                                                                                                                                                                                                                                                                                                                                                                                                                                                                                                                                                                                                                                                                                                                                                                                                                                                                                                                                                                                                                                                                                                                                                                                                                                                                                                                                                                                                                                                                                                              |         |
| KIDS PLUS<br>\$ <b>3</b> /mo.      |                                                                                                                                                                                                                                                                                                                                                                                                                                                                                                                                                                                                                                                                                                                                                                                                                                                                                                                                                                                                                                                                                                                                                                                                                                                                                                                                                                                                                                                                                                                                                                                                                                                                                                                                                                                                                                                                                                                                                                                                                                                                                                              |         |
| LIFE<br>\$5/mo.                    |                                                                                                                                                                                                                                                                                                                                                                                                                                                                                                                                                                                                                                                                                                                                                                                                                                                                                                                                                                                                                                                                                                                                                                                                                                                                                                                                                                                                                                                                                                                                                                                                                                                                                                                                                                                                                                                                                                                                                                                                                                                                                                              |         |
| LIFESTYLE<br>\$ <b>3</b> /mo.      | OTTO<br>GET FIT                                                                                                                                                                                                                                                                                                                                                                                                                                                                                                                                                                                                                                                                                                                                                                                                                                                                                                                                                                                                                                                                                                                                                                                                                                                                                                                                                                                                                                                                                                                                                                                                                                                                                                                                                                                                                                                                                                                                                                                                                                                                                              |         |
| MEDLEY<br>\$ <b>3</b> /mo.         | 🐨 BETX MAKE ful 🕂 🥂                                                                                                                                                                                                                                                                                                                                                                                                                                                                                                                                                                                                                                                                                                                                                                                                                                                                                                                                                                                                                                                                                                                                                                                                                                                                                                                                                                                                                                                                                                                                                                                                                                                                                                                                                                                                                                                                                                                                                                                                                                                                                          |         |
| MOVIE FLICKS<br><b>\$4</b> /mo.    | [adult swim] Lifetime TCM WGND                                                                                                                                                                                                                                                                                                                                                                                                                                                                                                                                                                                                                                                                                                                                                                                                                                                                                                                                                                                                                                                                                                                                                                                                                                                                                                                                                                                                                                                                                                                                                                                                                                                                                                                                                                                                                                                                                                                                                                                                                                                                               |         |
| MOVIE PICKS<br>\$ <b>4</b> /mo.    | Spark COOKING Date Movement                                                                                                                                                                                                                                                                                                                                                                                                                                                                                                                                                                                                                                                                                                                                                                                                                                                                                                                                                                                                                                                                                                                                                                                                                                                                                                                                                                                                                                                                                                                                                                                                                                                                                                                                                                                                                                                                                                                                                                                                                                                                                  |         |
| NEWS<br>\$ <b>4</b> /mo.           |                                                                                                                                                                                                                                                                                                                                                                                                                                                                                                                                                                                                                                                                                                                                                                                                                                                                                                                                                                                                                                                                                                                                                                                                                                                                                                                                                                                                                                                                                                                                                                                                                                                                                                                                                                                                                                                                                                                                                                                                                                                                                                              | ws<br>M |
| PLACES<br>\$3/mo.                  | Cottage Life HD                                                                                                                                                                                                                                                                                                                                                                                                                                                                                                                                                                                                                                                                                                                                                                                                                                                                                                                                                                                                                                                                                                                                                                                                                                                                                                                                                                                                                                                                                                                                                                                                                                                                                                                                                                                                                                                                                                                                                                                                                                                                                              |         |