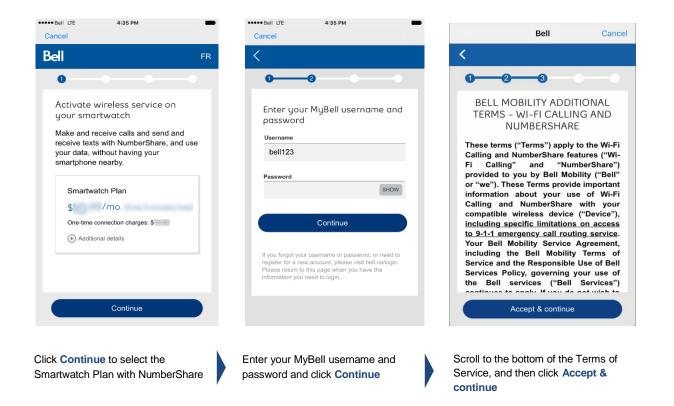

## **Smartwatch Activation Steps**

- 1. Upgrade iPhone software to iOS 12 or the Samsung Galaxy phone software to the latest version.
- 2. Open the "Watch" app on iPhone to pair your Apple watch or open the "Samsung Wearable" app on Samsung phone to pair the phone and smartwatch.
- 3. Samsung users: Update the watch software once watch and phone are paired (through prompt or in Settings).
- 4. Ensure you know your MyBell username and password to complete self-activation.
- 5. Set-up the watch and enable cellular connectivity through on-device self-activation. See screens below for a step-by-step walk-through.