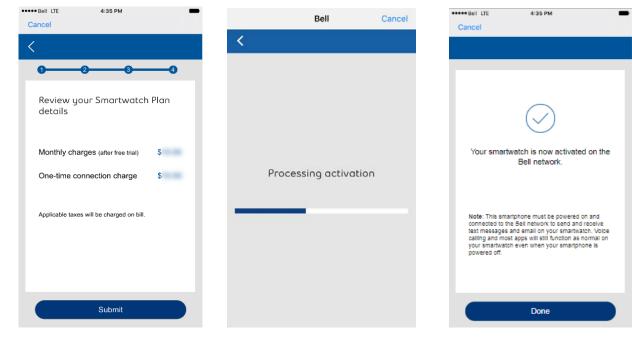

## **Smartwatch Activation Steps**

- 1. Upgrade iPhone software to iOS 12 or the Samsung Galaxy phone software to the latest version.
- 2. Open the "Watch" app on iPhone to pair your Apple watch or open the "Samsung Wearable" app on Samsung phone to pair the phone and smartwatch.
- 3. Samsung users: Update the watch software once watch and phone are paired (through prompt or in Settings).
- 4. Ensure you know your MyBell username and password to complete self-activation.
- 5. Set-up the watch and enable cellular connectivity through on-device self-activation. See screens below for a step-by-step walk-through.

Review your rate plan and click **Submit** 

And you're all set-up to enjoy your new smartwatch!