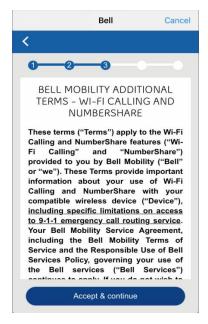

Click **Continue** to select the Smartwatch Plan with NumberShare

Enter your MyBell username and password and click **Continue** 

Scroll to the bottom of the Terms of Service, and then click Accept & continue