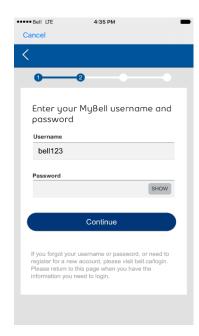

Click **Continue** to select the Smartwatch Plan with NumberShare

Enter your MyBell username and password and click **Continue** 

Scroll to the bottom of the Terms of Service, and then click Accept & continue