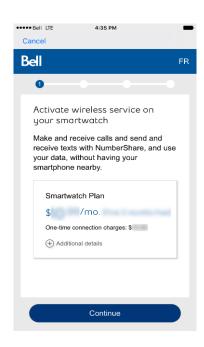

Click **Continue** to select the Smartwatch Plan with NumberShare

Enter your MyBell username and password and click **Continue** 

Scroll to the bottom of the Terms of Service, and then click Accept & continue