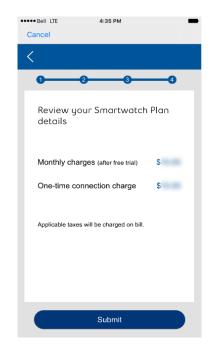

Review your rate plan and click **Submit** 

And you're all set-up to enjoy your new smartwatch!